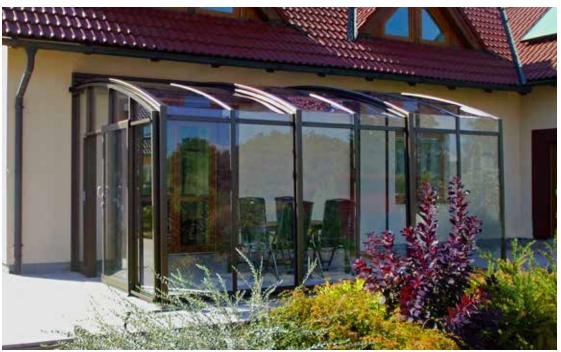

## PATIO ENCLOSURE CORSO™

The sliding Corso enclosure is the ideal solution for expanding the covered area of your terrace or enclosing a pool near a building. You can use your terrace fully even in poor weather and all year round. Elegant and bespoke construction, long lasting materials, reliable rails and great service all prove that an enclosure from Alukov is the best choice. Thanks to enclosure's greenhouse effect the entire house benefits from a reduction in loss of heat.

## WHY TO CHOOSE THE CORSO™ SLIDING ENCLOSURE

- **CORSO**<sup>™</sup> adds a new dimension and space to your home, comfortable and safe whatever the weather.
- **CORSO**<sup>™</sup> can be adapted to your unique terrace size, colour and shape.
- **CORSO**<sup>™</sup> is made of high quality materials that will last you more than 20 years.
- **CORSO**<sup>™</sup> can be upgraded with many additional features shading, mosquito protection, special entrance for pets, ,air flow' windows etc.
- **CORSO**<sup>™</sup> has passed stringent testing against extreme windy conditions and holds several international safety certificates.
- **CORSO**<sup>™</sup> will protect your terrace and house wall surface from the effects of wind and also save money on the household heating bills.
- In the winter months you can use **CORSO**<sup>TM</sup> for storage of your seasonal garden furniture
- **CORSO**<sup>™</sup> is a champion and has won numerous awards at international exhibitions.
- Every **CORSO**<sup>™</sup> enclosure includes a free consultation with professional measuring.