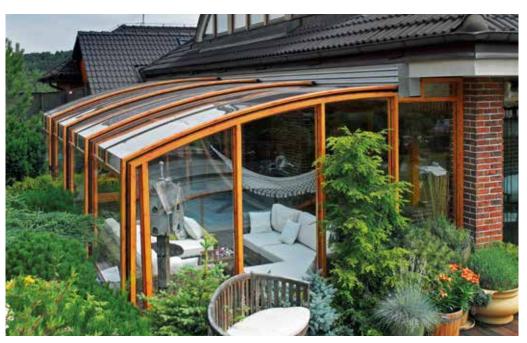

## PATIO ENCLOSURE CORSO™ ULTIMA, ULTIMA R

Our new model of terrace enclosure is called **CORSO**™ ULTIMA. It is a meticulously designed, clean enclosure with straight lines, surfaces and large glass panels that make the space look even bigger. It is custom designed to meet 2,00 - 4,20 m the needs of even the most demanding requests. Side parts of CORSO™ ULTIMA have minimum pillars ensuring a perfect view and a perfect connection with your garden. Our designers follow the most recent fashionable trends in HEIGHT modern architecture and because we listen to the feedback of our customers, we put these characteristics into the 2,35 - 2,99 m new enclosure and named it CORSO™ ULTIMA. We have also ULTIMA R version with stronger roof construction that allows to make wider enclosure up to 6 meters. This type is especially good for restaurant gardens, cafes, hotels and **LENGTH** other public places.

Are optional.

## **GLAZING**

Safety glass CONNEX 33.1. in two freestanding end panels and in sides. The roof section is filled with 6mm compact polycarbonate.

Page 9 www.alukov.cz