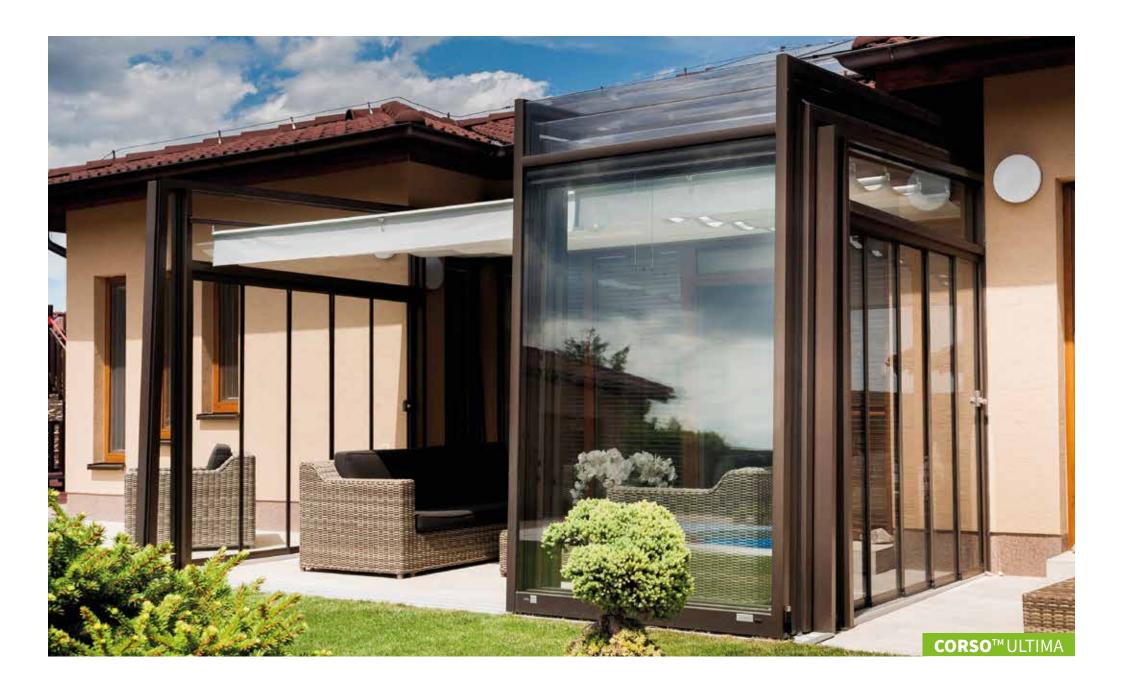

## PATIO ENCLOSURE CORSO™ ULTIMA, ULTIMA R

Our new model of terrace enclosure is called **CORSO**™ ULTIMA. It is a meticulously designed, clean enclosure with straight lines, surfaces and large glass panels that make the space look even bigger. It is custom designed to meet 2,00 - 4,20 m the needs of even the most demanding requests. Side parts of CORSO™ ULTIMA have minimum pillars ensuring a perfect view and a perfect connection with your garden. Our designers follow the most recent fashionable trends in HEIGHT modern architecture and because we listen to the feedback of our customers, we put these characteristics into the 2,35 - 2,99 m new enclosure and named it CORSO™ ULTIMA. We have also ULTIMA R version with stronger roof construction that allows to make wider enclosure up to 6 meters. This type is especially good for restaurant gardens, cafes, hotels and **LENGTH** other public places.

## **GLAZING**

Safety glass CONNEX 33.1. in two freestanding end panels and in sides. The roof section is filled with 6mm compact polycarbonate.

Page 9 www.alukov.cz