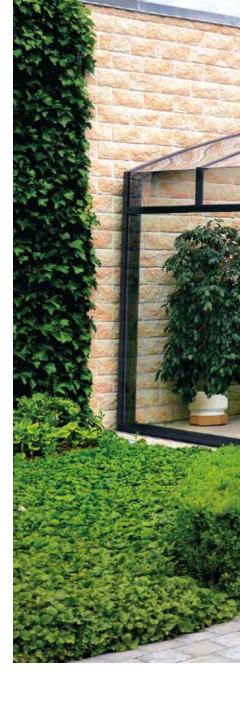

## PATIO ENCLOSURE CORSO™

The sliding Corso enclosure is the ideal solution for expanding the covered area of your terrace or enclosing a pool near a building. You can use your terrace fully even in poor weather and all year round. Elegant and bespoke construction, long lasting materials, reliable rails and great service all prove that an enclosure from Alukov is the best choice. Thanks to enclosure's greenhouse effect the entire house benefits from a reduction in loss of heat.

## WHY TO CHOOSE THE CORSO™ SLIDING ENCLOSURE

- **CORSO**<sup>™</sup> adds a new dimension and space to your home, comfortable and safe whatever the weather.
- **CORSO**<sup>™</sup> can be adapted to your unique terrace size, colour and shape.
- **CORSO**<sup>™</sup> is made of high quality materials that will last you more than 20 years.
- **CORSO**<sup>™</sup> can be upgraded with many additional features shading, mosquito protection, special entrance for pets, ,air flow' windows etc.
- **CORSO**<sup>™</sup> has passed stringent testing against extreme windy conditions and holds several international safety certificates.
- **CORSO**<sup>™</sup> will protect your terrace and house wall surface from the effects of wind and also save money on the household heating bills.
- In the winter months you can use **CORSO**<sup>TM</sup> for storage of your seasonal garden furniture
- **CORSO**<sup>™</sup> is a champion and has won numerous awards at international exhibitions.
- Every **CORSO**<sup>™</sup> enclosure includes a free consultation with professional measuring.