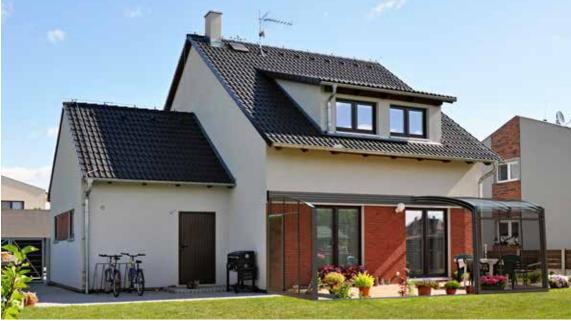

## **CORSO™** AND TIMBER CONSTRUCTION HOUSES

The **CORSO**™ Sliding enclosure creates a new space on your terrace and provides you with a comfort, convenience and full usage of the enclosed area. The enclosure is certified by a leading manufacturer of timber constructions as the most suitable terrace enclosure system. Installation is carried out professionally, without damage of insulation or construction of the house, therefore without loss of warranty of the property. Thanks to the tractable system, the enclosure can be open on hot days and when the weather is not pleasent simply enclosure the entire area. With the **CORSO**™ you can enjoy your home even more!