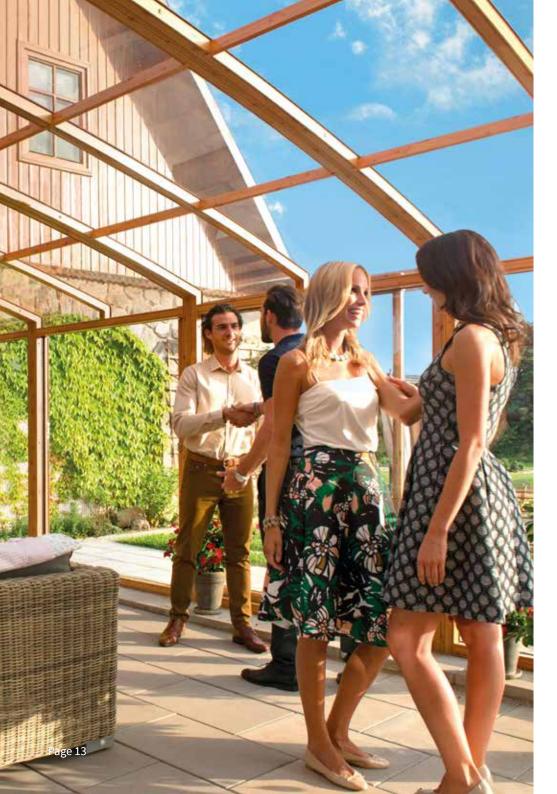

## **CORSO™** AND TIMBER CONSTRUCTION HOUSES

The **CORSO**™ Sliding enclosure creates a new space on your terrace and provides you with a comfort, convenience and full usage of the enclosed area. The enclosure is certified by a leading manufacturer of timber constructions as the most suitable terrace enclosure system. Installation is carried out professionally, without damage of insulation or construction of the house, therefore without loss of warranty of the property. Thanks to the tractable system, the enclosure can be open on hot days and when the weather is not pleasent simply enclosure the entire area. With the **CORSO**™ you can enjoy your home even more!