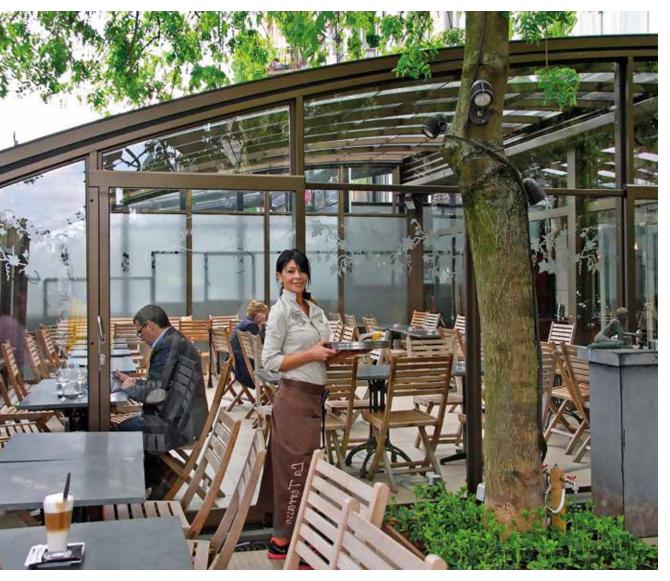

## PATIO ENCLOSURE CORSO™ HORECA

SOLUTION FOR BUSINESSES

### **MAXIMIZE YOUR REVENUE**

Do you have a pub, restaurant or coffee shop with an outdoor area that only gets used by customers during the summer or never gets used at all? Would you like to make use of that outdoor area with happy paying customers for up to 9 months of the year? Well you can with a **CORSO**<sup>TM</sup>.

**CORSO**<sup>™</sup> enclosures will attract new customers as well as old into your establishment. **CORSO**<sup>™</sup> enclosures take customers outside, secure and protected from the elements by their transparent structure. **CORSO**<sup>™</sup> enclosures are easy to maintain. **CORSO**<sup>™</sup> comes with a choice of 6 different colour profiles. **CORSO**<sup>™</sup> enclosures offer a wonderful ROI.