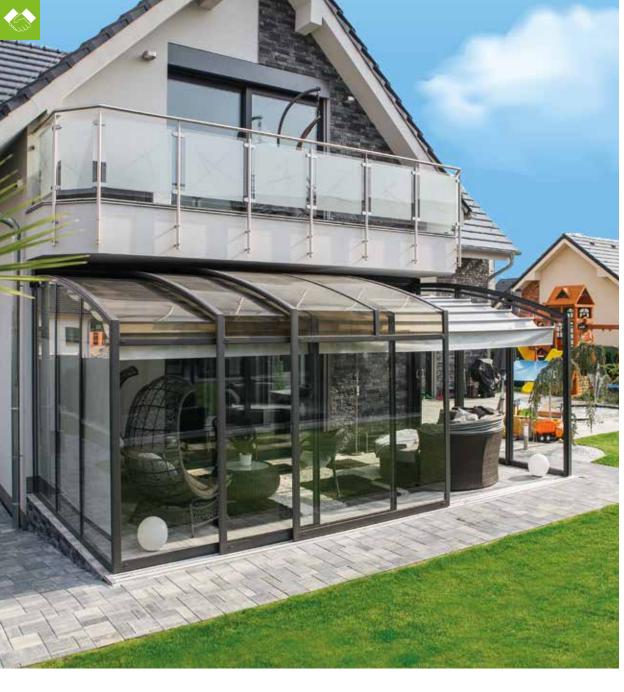

## PATIO ENCLOSURE CORSO™ PREMIUM

### **WIDTH**

0,50 - 6,50 m \* Consult with a sales person

## **LENGTH AND HEIGHT**

Are optional.

### **FEATURES**

Our unique EASY UP locking system is built into the aluminium profile, securely locking the top and bottom of the segment.

### GLAZING

Safety glass CONNEX 33.1 in freestanding end panel and side (large panorama windows). Roof section is filled with UV stable and hail stone resistant polycarbonate.