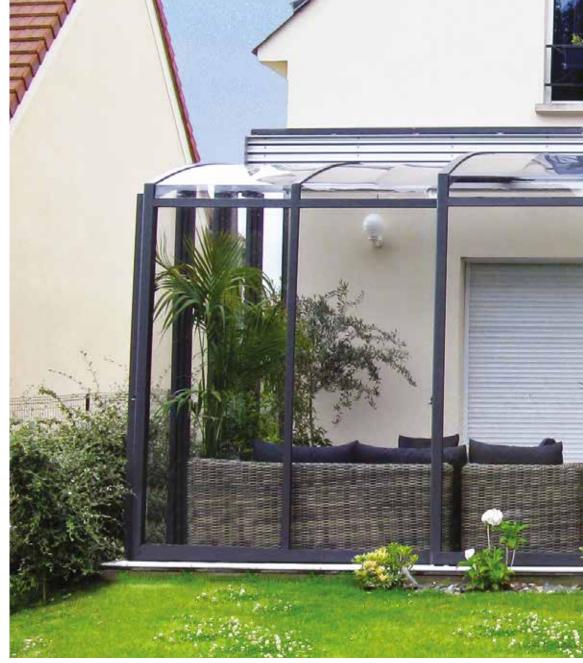

## PATIO ENCLOSURE CORSO™ ULTIMA, ULTIMA R

Our new model of terrace enclosure is called **CORSO**™ ULTIMA. It is a meticulously designed, clean enclosure with straight lines, surfaces and large glass panels that make the space look even bigger. It is custom designed to meet 2,00 - 4,20 m the needs of even the most demanding requests. Side parts of CORSO™ ULTIMA have minimum pillars ensuring a perfect view and a perfect connection with your garden. Our designers follow the most recent fashionable trends in HEIGHT modern architecture and because we listen to the feedback of our customers, we put these characteristics into the 2,35 - 2,99 m new enclosure and named it CORSO™ ULTIMA. We have also ULTIMA R version with stronger roof construction that allows to make wider enclosure up to 6 meters. This type is especially good for restaurant gardens, cafes, hotels and **LENGTH** other public places.

## **GLAZING**

Safety glass CONNEX 33.1. in two freestanding end panels and in sides. The roof section is filled with 6mm compact polycarbonate.

Page 9 www.alukov.cz