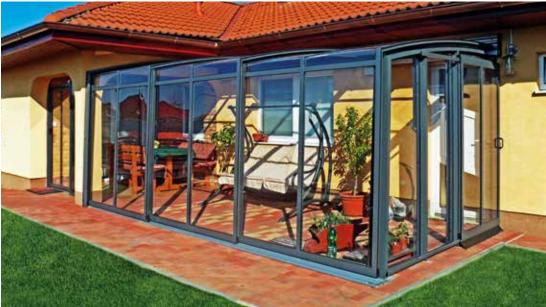

## PATIO ENCLOSURE CORSO™ ULTIMA, ULTIMA R

Our new model of terrace enclosure is called **CORSO**™ ULTIMA. It is a meticulously designed, clean enclosure with straight lines, surfaces and large glass panels that make the space look even bigger. It is custom designed to meet 2,00 - 4,20 m the needs of even the most demanding requests. Side parts of CORSO™ ULTIMA have minimum pillars ensuring a perfect view and a perfect connection with your garden. Our designers follow the most recent fashionable trends in HEIGHT modern architecture and because we listen to the feedback of our customers, we put these characteristics into the 2,35 - 2,99 m new enclosure and named it CORSO™ ULTIMA. We have also ULTIMA R version with stronger roof construction that allows to make wider enclosure up to 6 meters. This type is especially good for restaurant gardens, cafes, hotels and **LENGTH** other public places.

## **GLAZING**

Safety glass CONNEX 33.1. in two freestanding end panels and in sides. The roof section is filled with 6mm compact polycarbonate.

Page 9 www.alukov.cz