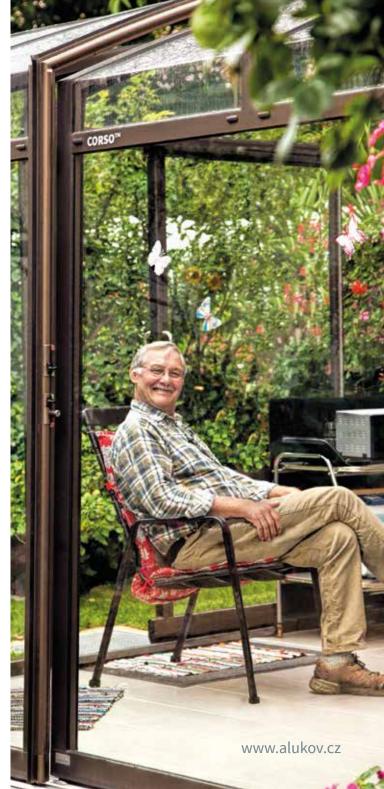

## **EASY UP PLUS**

Features a safe, easy-to-use, waist-height locking system that prevents the risk of back injury from bending down to move each segment. Safer against strong wind.

### **ACCESS FOR PETS**

Gives your pet a separate lockable entrance through which it will run out or come back to the terrace whenever it wants.