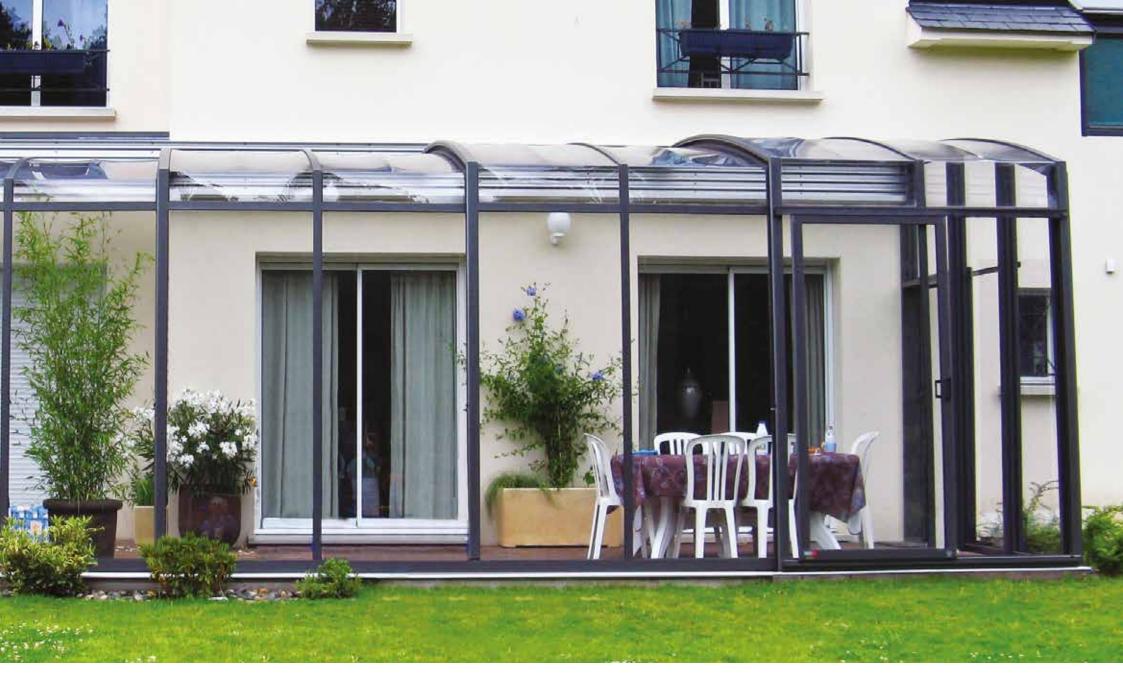

## PATIO ENCLOSURE CORSO™ ULTIMA, ULTIMA R

Our new model of terrace enclosure is called **CORSO**™ ULTIMA. It is a meticulously designed, clean enclosure with straight lines, surfaces and large glass panels that make the space look even bigger. It is custom designed to meet 2,00 - 4,20 m the needs of even the most demanding requests. Side parts of CORSO™ ULTIMA have minimum pillars ensuring a perfect view and a perfect connection with your garden. Our designers follow the most recent fashionable trends in HEIGHT modern architecture and because we listen to the feedback of our customers, we put these characteristics into the 2,35 - 2,99 m new enclosure and named it CORSO™ ULTIMA. We have also ULTIMA R version with stronger roof construction that allows to make wider enclosure up to 6 meters. This type is especially good for restaurant gardens, cafes, hotels and **LENGTH** other public places.

## **GLAZING**

Safety glass CONNEX 33.1. in two freestanding end panels and in sides. The roof section is filled with 6mm compact polycarbonate.

Page 9 www.alukov.cz