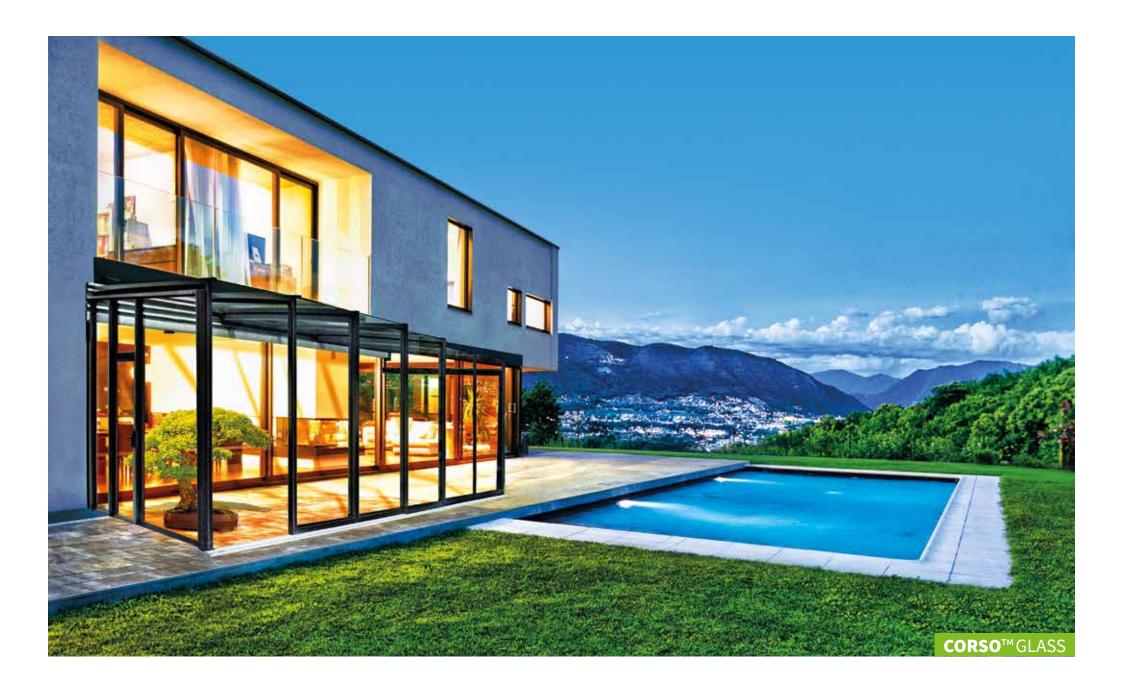

## PATIO ENCLOSURE CORSO™ ULTIMA, ULTIMA R

Our new model of terrace enclosure is called **CORSO**™ ULTIMA. It is a meticulously designed, clean enclosure with straight lines, surfaces and large glass panels that make the space look even bigger. It is custom designed to meet 2,00 - 4,20 m the needs of even the most demanding requests. Side parts of CORSO™ ULTIMA have minimum pillars ensuring a perfect view and a perfect connection with your garden. Our designers follow the most recent fashionable trends in HEIGHT modern architecture and because we listen to the feedback of our customers, we put these characteristics into the 2,35 - 2,99 m new enclosure and named it CORSO™ ULTIMA. We have also ULTIMA R version with stronger roof construction that allows to make wider enclosure up to 6 meters. This type is especially good for restaurant gardens, cafes, hotels and **LENGTH** other public places.

Are optional.

## **GLAZING**

Safety glass CONNEX 33.1. in two freestanding end panels and in sides. The roof section is filled with 6mm compact polycarbonate.

Page 9 www.alukov.cz