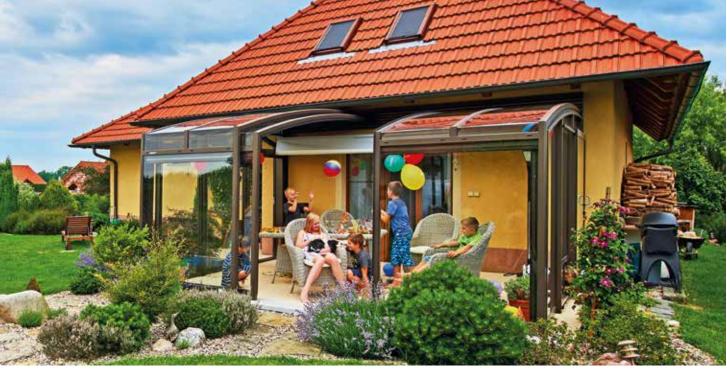

## PATIO ENCLOSURE CORSO™

The sliding Corso enclosure is the ideal solution for expanding the covered area of your terrace or enclosing a pool near a building. You can use your terrace fully even in poor weather and all year round. Elegant and bespoke construction, long lasting materials, reliable rails and great service all prove that an enclosure from Alukov is the best choice. Thanks to enclosure's greenhouse effect the entire house benefits from a reduction in loss of heat.

## WHY TO CHOOSE THE CORSO™ SLIDING ENCLOSURE

- **CORSO**<sup>™</sup> adds a new dimension and space to your home, comfortable and safe whatever the weather.
- **CORSO**<sup>™</sup> can be adapted to your unique terrace size, colour and shape.
- **CORSO**<sup>™</sup> is made of high quality materials that will last you more than 20 years.
- **CORSO**<sup>™</sup> can be upgraded with many additional features shading, mosquito protection, special entrance for pets, ,air flow' windows etc.
- **CORSO**<sup>™</sup> has passed stringent testing against extreme windy conditions and holds several international safety certificates.
- **CORSO**<sup>™</sup> will protect your terrace and house wall surface from the effects of wind and also save money on the household heating bills.
- In the winter months you can use **CORSO**<sup>TM</sup> for storage of your seasonal garden furniture
- **CORSO**<sup>™</sup> is a champion and has won numerous awards at international exhibitions.
- Every **CORSO**<sup>™</sup> enclosure includes a free consultation with professional measuring.