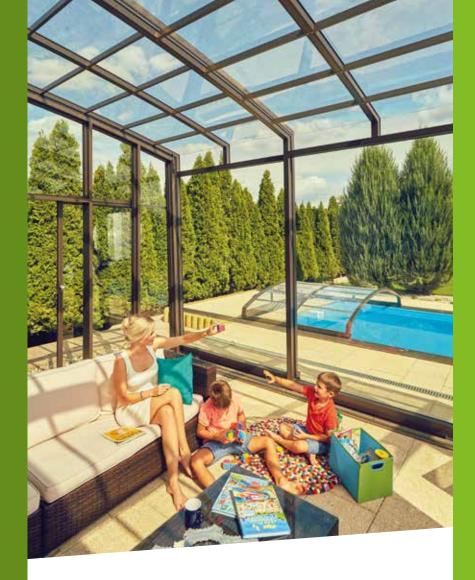

## PATIO ENCLOSURE CORSO™

The sliding Corso enclosure is the ideal solution for expanding the covered area of your terrace or enclosing a pool near a building. You can use your terrace fully even in poor weather and all year round. Elegant and bespoke construction, long lasting materials, reliable rails and great service all prove that an enclosure from Alukov is the best choice. Thanks to enclosure's greenhouse effect the entire house benefits from a reduction in loss of heat.

## WHY TO CHOOSE THE CORSO™ SLIDING ENCLOSURE

- **CORSO**<sup>™</sup> adds a new dimension and space to your home, comfortable and safe whatever the weather.
- **CORSO**<sup>™</sup> can be adapted to your unique terrace size, colour and shape.
- **CORSO**<sup>™</sup> is made of high quality materials that will last you more than 20 years.
- **CORSO**<sup>™</sup> can be upgraded with many additional features shading, mosquito protection, special entrance for pets, ,air flow' windows etc.
- **CORSO**<sup>™</sup> has passed stringent testing against extreme windy conditions and holds several international safety certificates.
- **CORSO**<sup>™</sup> will protect your terrace and house wall surface from the effects of wind and also save money on the household heating bills.
- In the winter months you can use **CORSO**<sup>TM</sup> for storage of your seasonal garden furniture
- **CORSO**<sup>™</sup> is a champion and has won numerous awards at international exhibitions.
- Every **CORSO**<sup>™</sup> enclosure includes a free consultation with professional measuring.