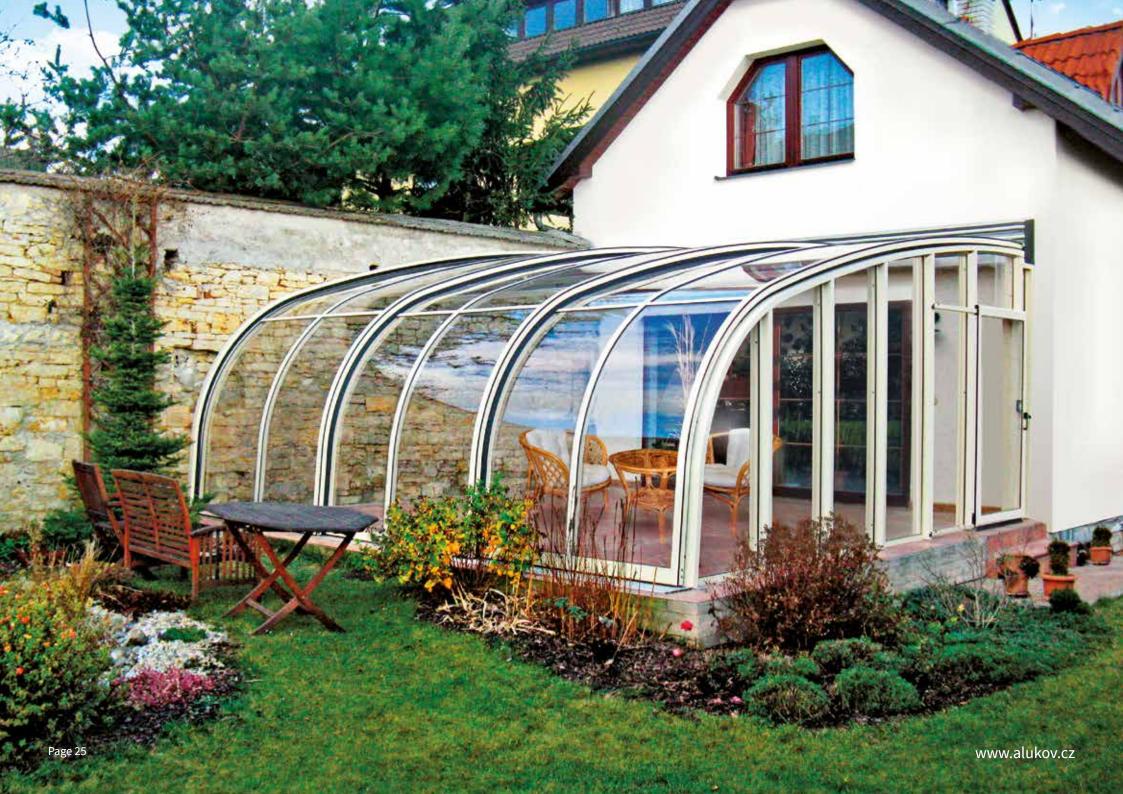

## PATIO ENCLOSURE CORSO™ ULTIMA, ULTIMA R

Our new model of terrace enclosure is called **CORSO**™ ULTIMA. It is a meticulously designed, clean enclosure with straight lines, surfaces and large glass panels that make the space look even bigger. It is custom designed to meet 2,00 - 4,20 m the needs of even the most demanding requests. Side parts of CORSO™ ULTIMA have minimum pillars ensuring a perfect view and a perfect connection with your garden. Our designers follow the most recent fashionable trends in HEIGHT modern architecture and because we listen to the feedback of our customers, we put these characteristics into the 2,35 - 2,99 m new enclosure and named it CORSO™ ULTIMA. We have also ULTIMA R version with stronger roof construction that allows to make wider enclosure up to 6 meters. This type is especially good for restaurant gardens, cafes, hotels and **LENGTH** other public places.

## **GLAZING**

Safety glass CONNEX 33.1. in two freestanding end panels and in sides. The roof section is filled with 6mm compact polycarbonate.

Page 9 www.alukov.cz