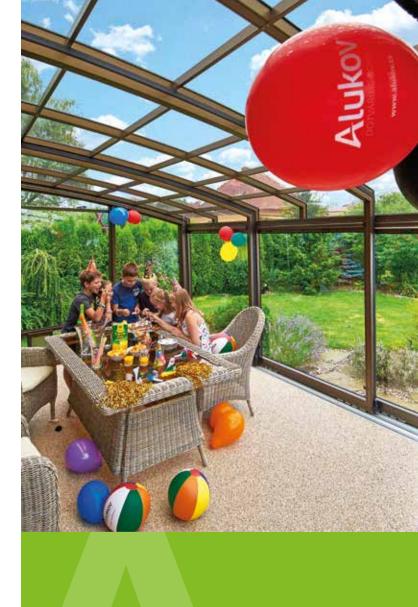

## PATIO ENCLOSURE CORSO™ HORECA

SOLUTION FOR BUSINESSES

### **MAXIMIZE YOUR REVENUE**

Do you have a pub, restaurant or coffee shop with an outdoor area that only gets used by customers during the summer or never gets used at all? Would you like to make use of that outdoor area with happy paying customers for up to 9 months of the year? Well you can with a **CORSO**<sup>TM</sup>.

**CORSO**<sup>™</sup> enclosures will attract new customers as well as old into your establishment. **CORSO**<sup>™</sup> enclosures take customers outside, secure and protected from the elements by their transparent structure. **CORSO**<sup>™</sup> enclosures are easy to maintain. **CORSO**<sup>™</sup> comes with a choice of 6 different colour profiles. **CORSO**<sup>™</sup> enclosures offer a wonderful ROI.

Your customers will love the  $\mathbf{CORSO}^\mathsf{TM}$  especially during warm days, as they will literally be able to take the roof off.

### **BENEFITS**

- Extended use of outdoor space (up to 9 months of the year)
- Protects your customers from adverse weather conditions
- Fully lockable, safe and secure
- Attractive environment for clients
- Eliminates noise and dust pollution
- Easy slide and glide system
- Fast return on investment