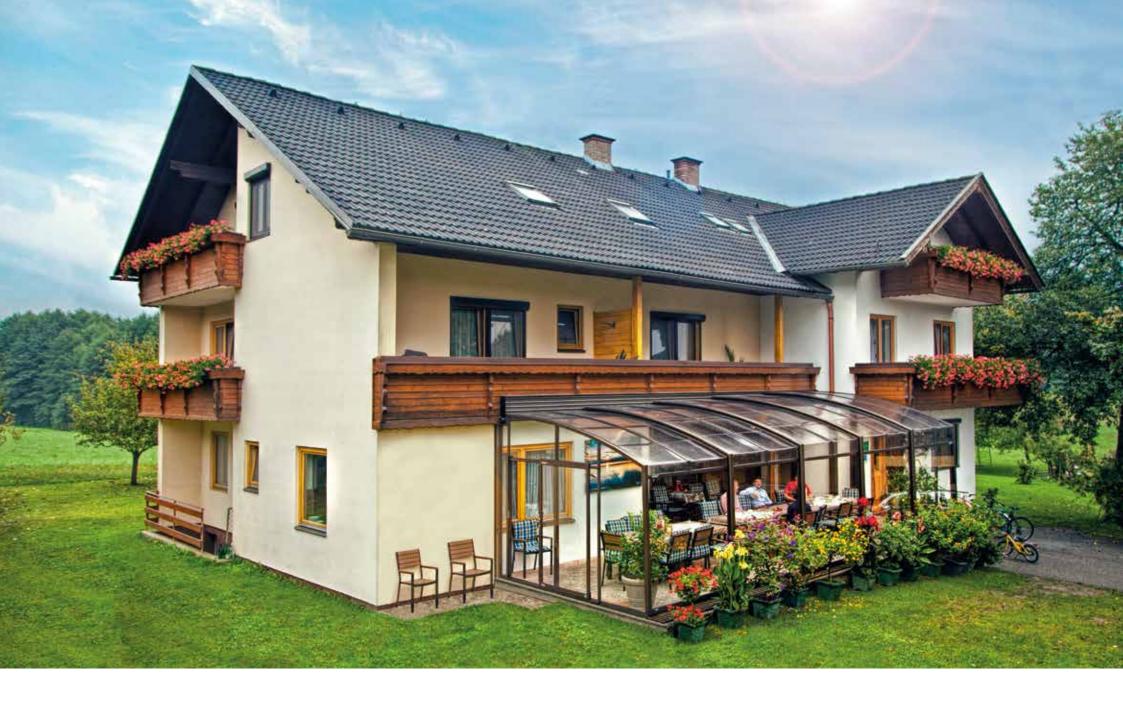

## **CORSO™** AND TIMBER CONSTRUCTION HOUSES

The **CORSO**™ Sliding enclosure creates a new space on your terrace and provides you with a comfort, convenience and full usage of the enclosed area. The enclosure is certified by a leading manufacturer of timber constructions as the most suitable terrace enclosure system. Installation is carried out professionally, without damage of insulation or construction of the house, therefore without loss of warranty of the property. Thanks to the tractable system, the enclosure can be open on hot days and when the weather is not pleasent simply enclosure the entire area. With the **CORSO**™ you can enjoy your home even more!