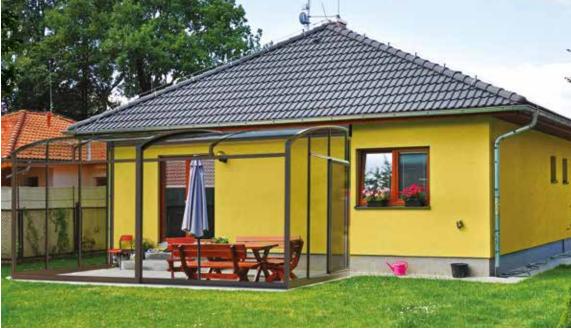

## PATIO ENCLOSURE **CORSO™ SOLID**

## **GLAZING**

Glass effect, UV stable polycarbonate in all walls and roof.

**CORSO™** - THE ORIGINAL PATIO ENCLOSURE

Page 21 www.alukov.cz

Page 23 www.alukov.cz