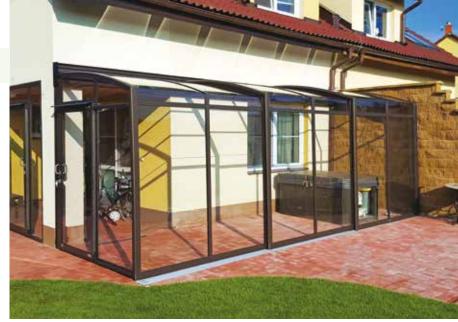

## PATIO ENCLOSURE CORSOTM GLASS

## **WIDTH**

1,00 - 4,20 m \* Consult with a sales person

## **LENGTH AND HEIGHT**

Are optional.

## **GLAZING**

Safety glass CONNEX 33.1 in both free standing end pannels. Safety glass CONNEX 44.1 in the roof.

Page 7 www.alukov.cz