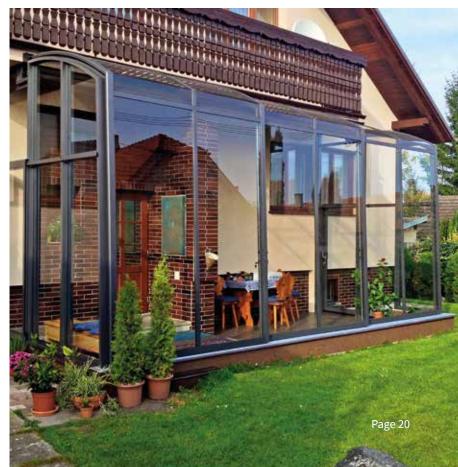

## PATIO ENCLOSURE CORSO™ ULTIMA, ULTIMA R

Our new model of terrace enclosure is called **CORSO**™ ULTIMA. It is a meticulously designed, clean enclosure with straight lines, surfaces and large glass panels that make the space look even bigger. It is custom designed to meet 2,00 - 4,20 m the needs of even the most demanding requests. Side parts of CORSO™ ULTIMA have minimum pillars ensuring a perfect view and a perfect connection with your garden. Our designers follow the most recent fashionable trends in HEIGHT modern architecture and because we listen to the feedback of our customers, we put these characteristics into the 2,35 - 2,99 m new enclosure and named it CORSO™ ULTIMA. We have also ULTIMA R version with stronger roof construction that allows to make wider enclosure up to 6 meters. This type is especially good for restaurant gardens, cafes, hotels and **LENGTH** other public places.

Are optional.

## **GLAZING**

Safety glass CONNEX 33.1. in two freestanding end panels and in sides. The roof section is filled with 6mm compact polycarbonate.

Page 9 www.alukov.cz