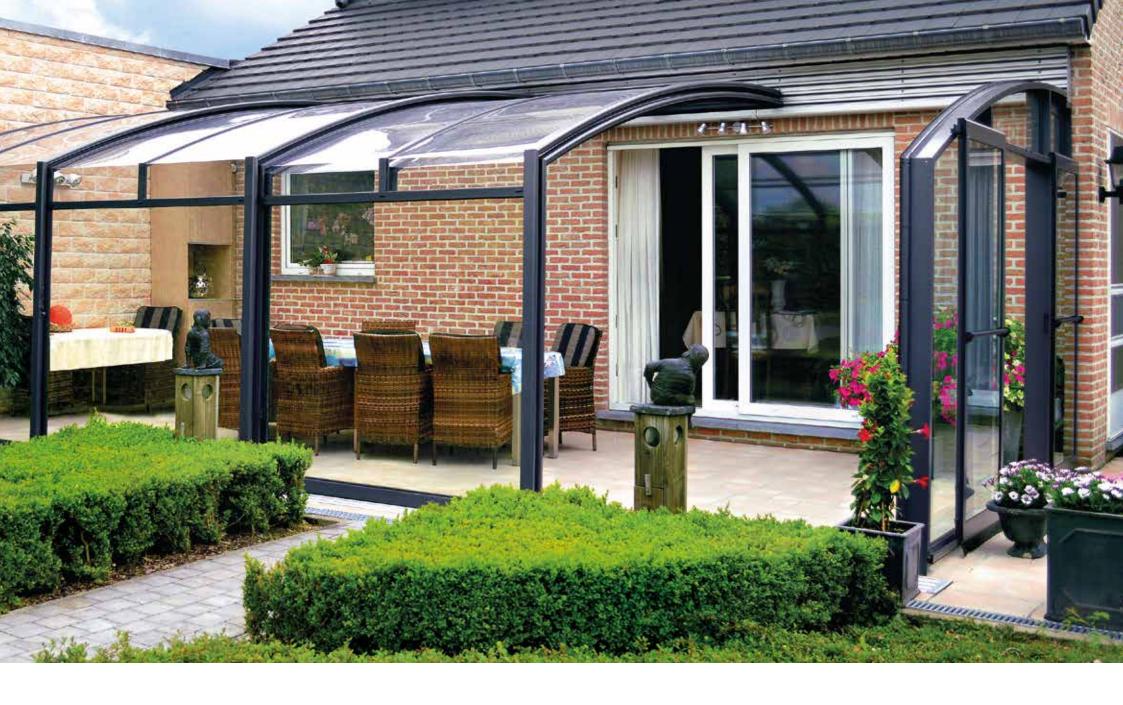

## PATIO ENCLOSURE CORSO™ ULTIMA, ULTIMA R

Our new model of terrace enclosure is called **CORSO**™ ULTIMA. It is a meticulously designed, clean enclosure with straight lines, surfaces and large glass panels that make the space look even bigger. It is custom designed to meet 2,00 - 4,20 m the needs of even the most demanding requests. Side parts of CORSO™ ULTIMA have minimum pillars ensuring a perfect view and a perfect connection with your garden. Our designers follow the most recent fashionable trends in HEIGHT modern architecture and because we listen to the feedback of our customers, we put these characteristics into the 2,35 - 2,99 m new enclosure and named it CORSO™ ULTIMA. We have also ULTIMA R version with stronger roof construction that allows to make wider enclosure up to 6 meters. This type is especially good for restaurant gardens, cafes, hotels and **LENGTH** other public places.

## **GLAZING**

Safety glass CONNEX 33.1. in two freestanding end panels and in sides. The roof section is filled with 6mm compact polycarbonate.

Page 9 www.alukov.cz