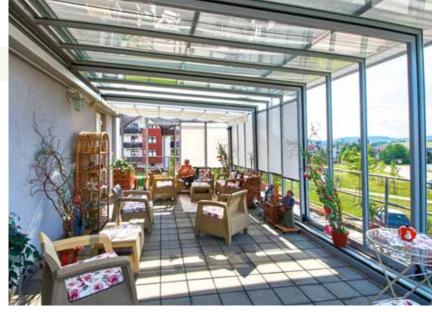

## PATIO ENCLOSURE CORSO™ HORECA

SOLUTION FOR BUSINESSES

### **MAXIMIZE YOUR REVENUE**

Do you have a pub, restaurant or coffee shop with an outdoor area that only gets used by customers during the summer or never gets used at all? Would you like to make use of that outdoor area with happy paying customers for up to 9 months of the year? Well you can with a **CORSO**<sup>TM</sup>.

**CORSO**<sup>™</sup> enclosures will attract new customers as well as old into your establishment. **CORSO**<sup>™</sup> enclosures take customers outside, secure and protected from the elements by their transparent structure. **CORSO**<sup>™</sup> enclosures are easy to maintain. **CORSO**<sup>™</sup> comes with a choice of 6 different colour profiles. **CORSO**<sup>™</sup> enclosures offer a wonderful ROI.