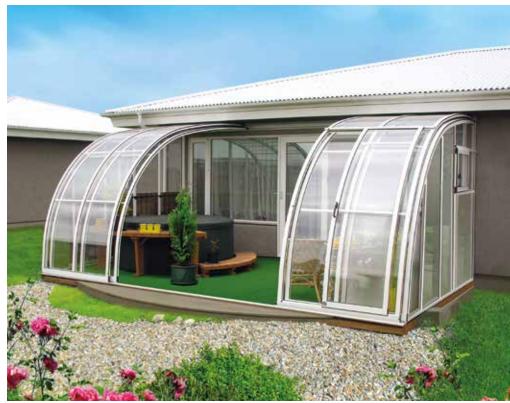

## PATIO ENCLOSURE CORSO™

The sliding Corso enclosure is the ideal solution for expanding the covered area of your terrace or enclosing a pool near a building. You can use your terrace fully even in poor weather and all year round. Elegant and bespoke construction, long lasting materials, reliable rails and great service all prove that an enclosure from Alukov is the best choice. Thanks to enclosure's greenhouse effect the entire house benefits from a reduction in loss of heat.

## WHY TO CHOOSE THE CORSO™ SLIDING ENCLOSURE

- **CORSO**<sup>™</sup> adds a new dimension and space to your home, comfortable and safe whatever the weather.
- **CORSO**<sup>™</sup> can be adapted to your unique terrace size, colour and shape.
- **CORSO**<sup>™</sup> is made of high quality materials that will last you more than 20 years.
- **CORSO**<sup>™</sup> can be upgraded with many additional features shading, mosquito protection, special entrance for pets, ,air flow' windows etc.
- **CORSO**<sup>™</sup> has passed stringent testing against extreme windy conditions and holds several international safety certificates.
- **CORSO**<sup>™</sup> will protect your terrace and house wall surface from the effects of wind and also save money on the household heating bills.
- In the winter months you can use **CORSO**<sup>TM</sup> for storage of your seasonal garden furniture
- **CORSO**<sup>™</sup> is a champion and has won numerous awards at international exhibitions.
- Every **CORSO**<sup>™</sup> enclosure includes a free consultation with professional measuring.