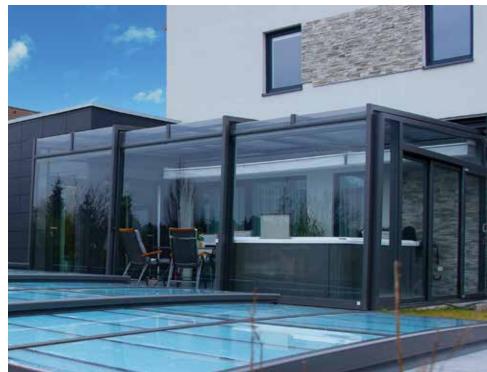

## PATIO ENCLOSURE **CORSO™ SOLID**

## **ENCLOSURE HEATING**

We also supply heating units which will warm the enclosure even when the outside temperature is low.

## **WIDTH**

0,50 - 6,50 m \* Consult with a sales person

## **LENGTH AND HEIGHT**

Are optional.

## **FEATURES**

One free standing end panel, bottom locking of all segments, 1x door with lock.

## **GLAZING**

Glass effect, UV stable polycarbonate in all walls and roof.

**CORSO™** - THE ORIGINAL PATIO ENCLOSURE

Page 21 www.alukov.cz

Page 23 www.alukov.cz