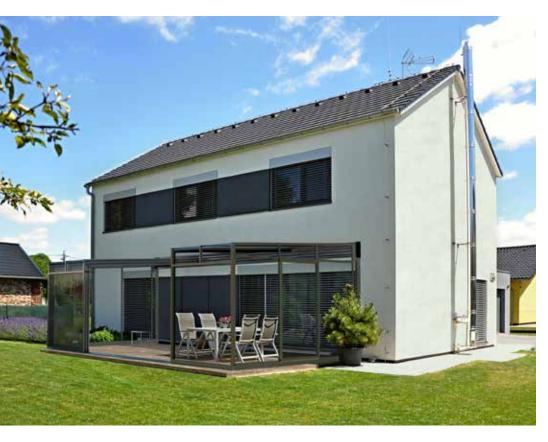

## PATIO ENCLOSURE CORSO™

The sliding Corso enclosure is the ideal solution for expanding the covered area of your terrace or enclosing a pool near a building. You can use your terrace fully even in poor weather and all year round. Elegant and bespoke construction, long lasting materials, reliable rails and great service all prove that an enclosure from Alukov is the best choice. Thanks to enclosure's greenhouse effect the entire house benefits from a reduction in loss of heat.

## WHY TO CHOOSE THE CORSO™ SLIDING ENCLOSURE

- **CORSO**<sup>™</sup> adds a new dimension and space to your home, comfortable and safe whatever the weather.
- **CORSO**<sup>™</sup> can be adapted to your unique terrace size, colour and shape.
- **CORSO**<sup>™</sup> is made of high quality materials that will last you more than 20 years.
- **CORSO**<sup>™</sup> can be upgraded with many additional features shading, mosquito protection, special entrance for pets, ,air flow' windows etc.
- **CORSO**<sup>™</sup> has passed stringent testing against extreme windy conditions and holds several international safety certificates.
- **CORSO**<sup>™</sup> will protect your terrace and house wall surface from the effects of wind and also save money on the household heating bills.
- In the winter months you can use **CORSO**<sup>TM</sup> for storage of your seasonal garden furniture
- **CORSO**<sup>™</sup> is a champion and has won numerous awards at international exhibitions.
- Every **CORSO**<sup>™</sup> enclosure includes a free consultation with professional measuring.