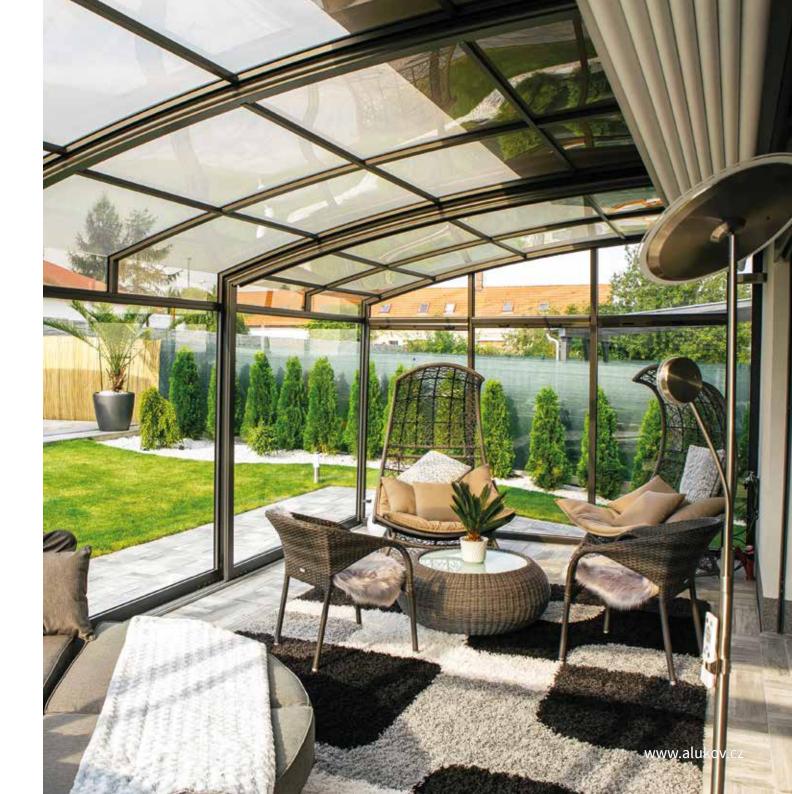

## PATIO ENCLOSURE CORSO™ ULTIMA, ULTIMA R

Our new model of terrace enclosure is called **CORSO**™ ULTIMA. It is a meticulously designed, clean enclosure with straight lines, surfaces and large glass panels that make the space look even bigger. It is custom designed to meet 2,00 - 4,20 m the needs of even the most demanding requests. Side parts of CORSO™ ULTIMA have minimum pillars ensuring a perfect view and a perfect connection with your garden. Our designers follow the most recent fashionable trends in HEIGHT modern architecture and because we listen to the feedback of our customers, we put these characteristics into the 2,35 - 2,99 m new enclosure and named it CORSO™ ULTIMA. We have also ULTIMA R version with stronger roof construction that allows to make wider enclosure up to 6 meters. This type is especially good for restaurant gardens, cafes, hotels and **LENGTH** other public places.

## **GLAZING**

Safety glass CONNEX 33.1. in two freestanding end panels and in sides. The roof section is filled with 6mm compact polycarbonate.

Page 9 www.alukov.cz