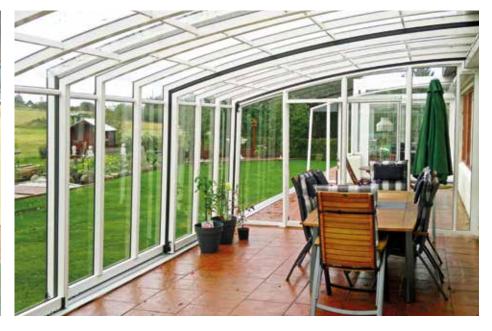

## PATIO ENCLOSURE CORSO™ PREMIUM

### GLAZING

Safety glass CONNEX 33.1 in freestanding end panel and side (large panorama windows). Roof section is filled with UV stable and hail stone resistant polycarbonate.