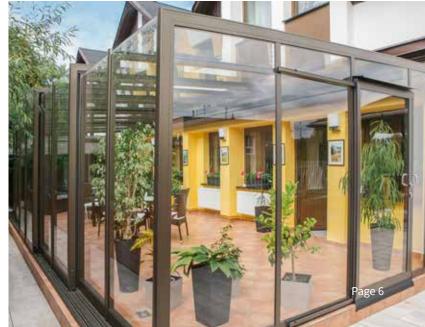

## PATIO ENCLOSURE CORSOTM GLASS

## **WIDTH**

1,00 - 4,20 m \* Consult with a sales person

## **LENGTH AND HEIGHT**

Are optional.

## **GLAZING**

Safety glass CONNEX 33.1 in both free standing end pannels. Safety glass CONNEX 44.1 in the roof.

Page 7 www.alukov.cz