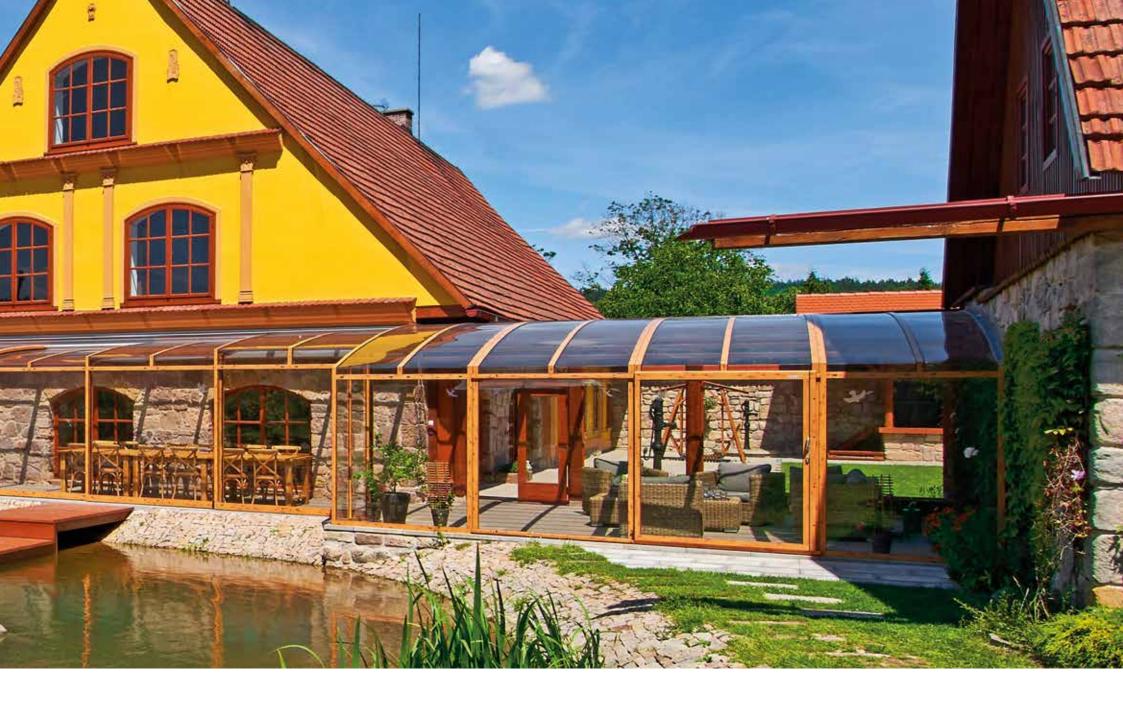

## **CORSO™** AND TIMBER CONSTRUCTION HOUSES

The **CORSO**™ Sliding enclosure creates a new space on your terrace and provides you with a comfort, convenience and full usage of the enclosed area. The enclosure is certified by a leading manufacturer of timber constructions as the most suitable terrace enclosure system. Installation is carried out professionally, without damage of insulation or construction of the house, therefore without loss of warranty of the property. Thanks to the tractable system, the enclosure can be open on hot days and when the weather is not pleasent simply enclosure the entire area. With the **CORSO**™ you can enjoy your home even more!