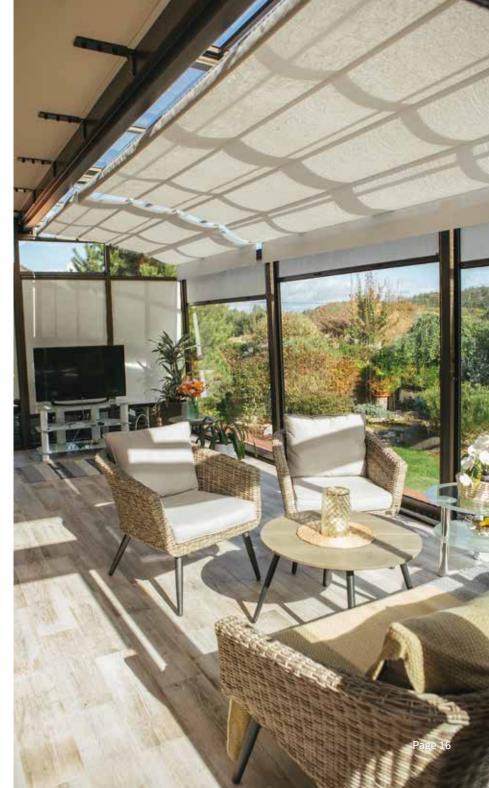

## INTEGRATED SHADING SYSTEM

Alukov offers a unique shading system as a protection from the sun. Shading is available in the roof and sides.

Page 15 www.alukov.cz

Page 17 www.alukov.cz

Page 19 www.alukov.cz