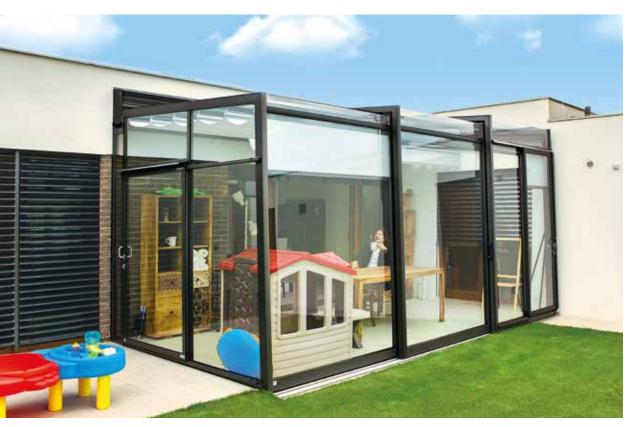

## PATIO ENCLOSURE CORSO™ PREMIUM

### **WIDTH**

0,50 - 6,50 m \* Consult with a sales person

## **LENGTH AND HEIGHT**

Are optional.

### **FEATURES**

Our unique EASY UP locking system is built into the aluminium profile, securely locking the top and bottom of the segment.

### GLAZING

Safety glass CONNEX 33.1 in freestanding end panel and side (large panorama windows). Roof section is filled with UV stable and hail stone resistant polycarbonate.