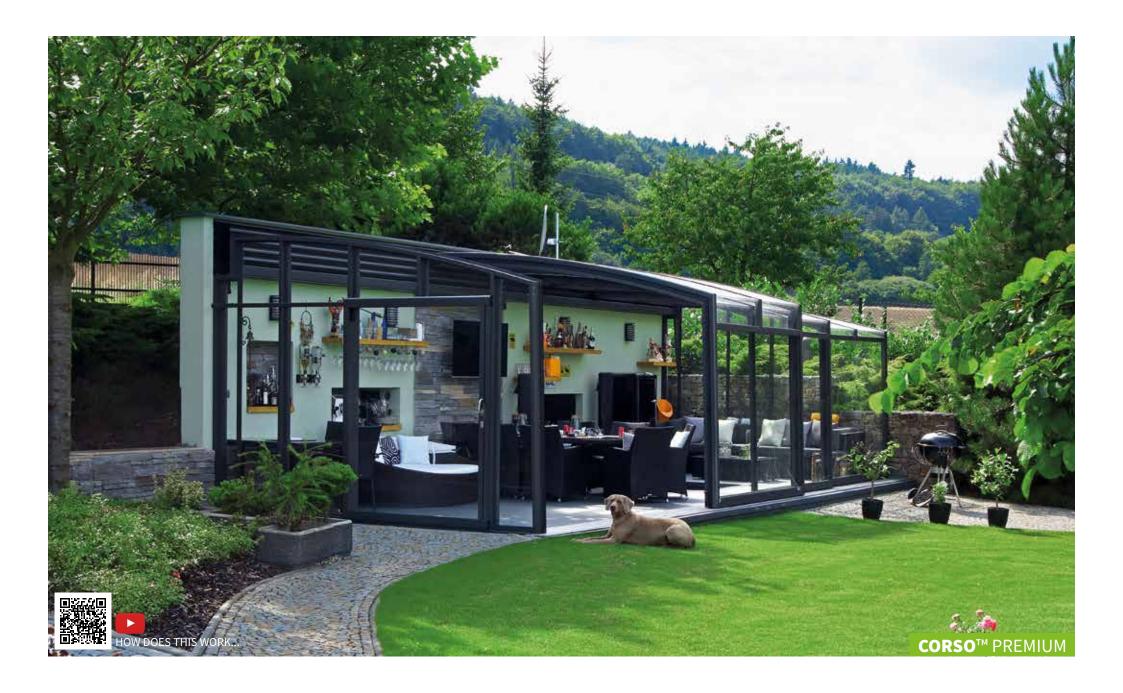

## PATIO ENCLOSURE CORSO™ PREMIUM

### **WIDTH**

0,50 - 6,50 m \* Consult with a sales person

## **LENGTH AND HEIGHT**

Are optional.

### **FEATURES**

Our unique EASY UP locking system is built into the aluminium profile, securely locking the top and bottom of the segment.

### GLAZING

Safety glass CONNEX 33.1 in freestanding end panel and side (large panorama windows). Roof section is filled with UV stable and hail stone resistant polycarbonate.