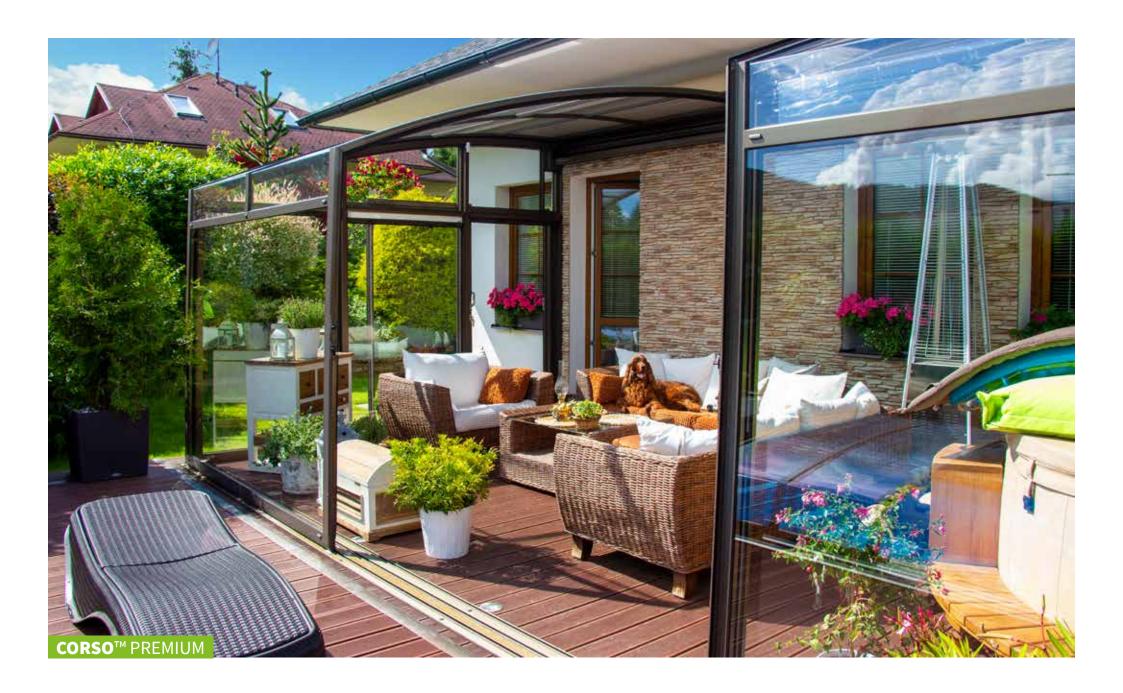

## PATIO ENCLOSURE CORSO™ PREMIUM

### **WIDTH**

0,50 - 6,50 m \* Consult with a sales person

## **LENGTH AND HEIGHT**

Are optional.

### **FEATURES**

Our unique EASY UP locking system is built into the aluminium profile, securely locking the top and bottom of the segment.

### GLAZING

Safety glass CONNEX 33.1 in freestanding end panel and side (large panorama windows). Roof section is filled with UV stable and hail stone resistant polycarbonate.