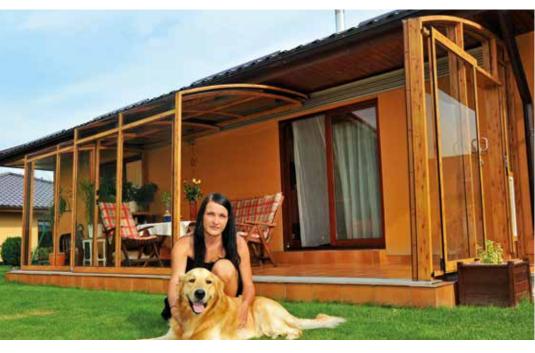

## PATIO ENCLOSURE CORSO™

The sliding Corso enclosure is the ideal solution for expanding the covered area of your terrace or enclosing a pool near a building. You can use your terrace fully even in poor weather and all year round. Elegant and bespoke construction, long lasting materials, reliable rails and great service all prove that an enclosure from Alukov is the best choice. Thanks to enclosure's greenhouse effect the entire house benefits from a reduction in loss of heat.

## WHY TO CHOOSE THE CORSO™ SLIDING ENCLOSURE

- **CORSO**<sup>™</sup> adds a new dimension and space to your home, comfortable and safe whatever the weather.
- **CORSO**<sup>™</sup> can be adapted to your unique terrace size, colour and shape.
- **CORSO**<sup>™</sup> is made of high quality materials that will last you more than 20 years.
- **CORSO**<sup>™</sup> can be upgraded with many additional features shading, mosquito protection, special entrance for pets, ,air flow' windows etc.
- **CORSO**<sup>™</sup> has passed stringent testing against extreme windy conditions and holds several international safety certificates.
- **CORSO**<sup>™</sup> will protect your terrace and house wall surface from the effects of wind and also save money on the household heating bills.
- In the winter months you can use **CORSO**<sup>TM</sup> for storage of your seasonal garden furniture
- **CORSO**<sup>™</sup> is a champion and has won numerous awards at international exhibitions.
- Every **CORSO**<sup>™</sup> enclosure includes a free consultation with professional measuring.