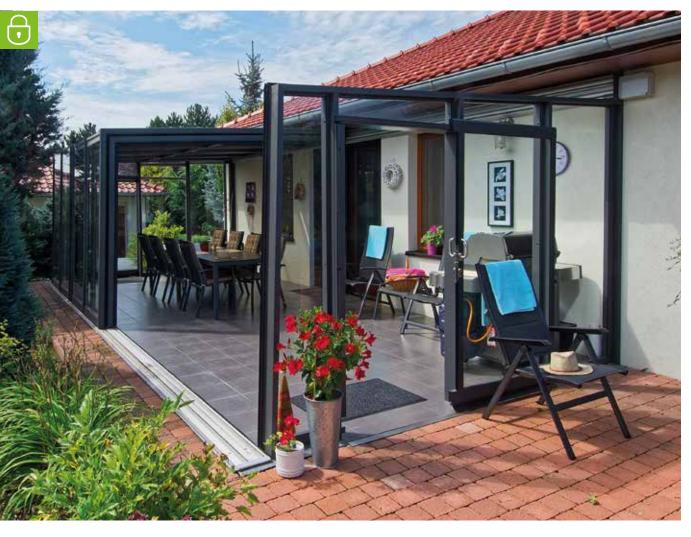

## PATIO ENCLOSURE CORSO™ PREMIUM

### **FEATURES**

Our unique EASY UP locking system is built into the aluminium profile, securely locking the top and bottom of the segment.

### GLAZING

Safety glass CONNEX 33.1 in freestanding end panel and side (large panorama windows). Roof section is filled with UV stable and hail stone resistant polycarbonate.