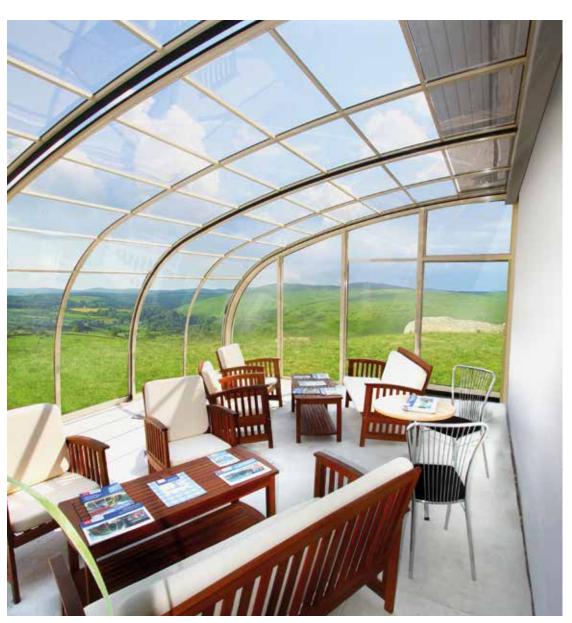

## PATIO ENCLOSURE CORSO™ PREMIUM

### **WIDTH**

0,50 - 6,50 m \* Consult with a sales person

## **LENGTH AND HEIGHT**

Are optional.

### **FEATURES**

Our unique EASY UP locking system is built into the aluminium profile, securely locking the top and bottom of the segment.

### GLAZING

Safety glass CONNEX 33.1 in freestanding end panel and side (large panorama windows). Roof section is filled with UV stable and hail stone resistant polycarbonate.