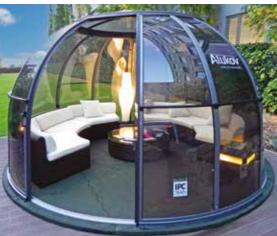

### **ORLANDO POD**

Garden Pod Orlando provides the extra outdoor room many of us need. The use of the pod is endless, you can create a beautiful dining area and enjoy the alfresco experience, tranquil yoga or meditation space, upbeat gym, reading room, funky playroom for children, tea room for grown-ups or enclose your spa. The choice is yours.

We offer two sizes - small and large.

Another product from Alukov is a multipurpose enclosure. The most common use is bus stop or cycle shelter which protect users from bad weather elements. We have installed numbers of them in front of factories, office buildings. schools and shops. The aim is to encourage employees and customers to cycle and therefore be gentle on the environment.