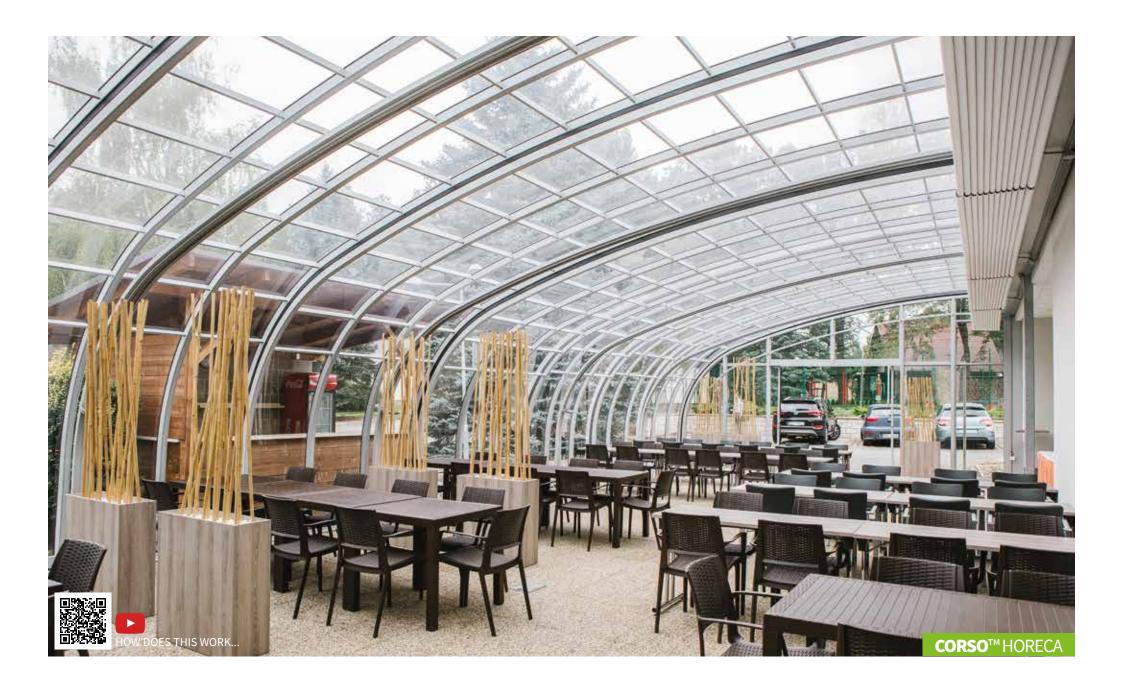

## PATIO ENCLOSURE CORSO™ HORECA

SOLUTION FOR BUSINESSES

### **MAXIMIZE YOUR REVENUE**

Do you have a pub, restaurant or coffee shop with an outdoor area that only gets used by customers during the summer or never gets used at all? Would you like to make use of that outdoor area with happy paying customers for up to 9 months of the year? Well you can with a **CORSO**<sup>TM</sup>.

**CORSO**<sup>™</sup> enclosures will attract new customers as well as old into your establishment. **CORSO**<sup>™</sup> enclosures take customers outside, secure and protected from the elements by their transparent structure. **CORSO**<sup>™</sup> enclosures are easy to maintain. **CORSO**<sup>™</sup> comes with a choice of 6 different colour profiles. **CORSO**<sup>™</sup> enclosures offer a wonderful ROI.

Your customers will love the  $\mathbf{CORSO}^\mathsf{TM}$  especially during warm days, as they will literally be able to take the roof off.

### **BENEFITS**

- Extended use of outdoor space (up to 9 months of the year)
- Protects your customers from adverse weather conditions
- Fully lockable, safe and secure
- Attractive environment for clients
- Eliminates noise and dust pollution
- Easy slide and glide system
- Fast return on investment