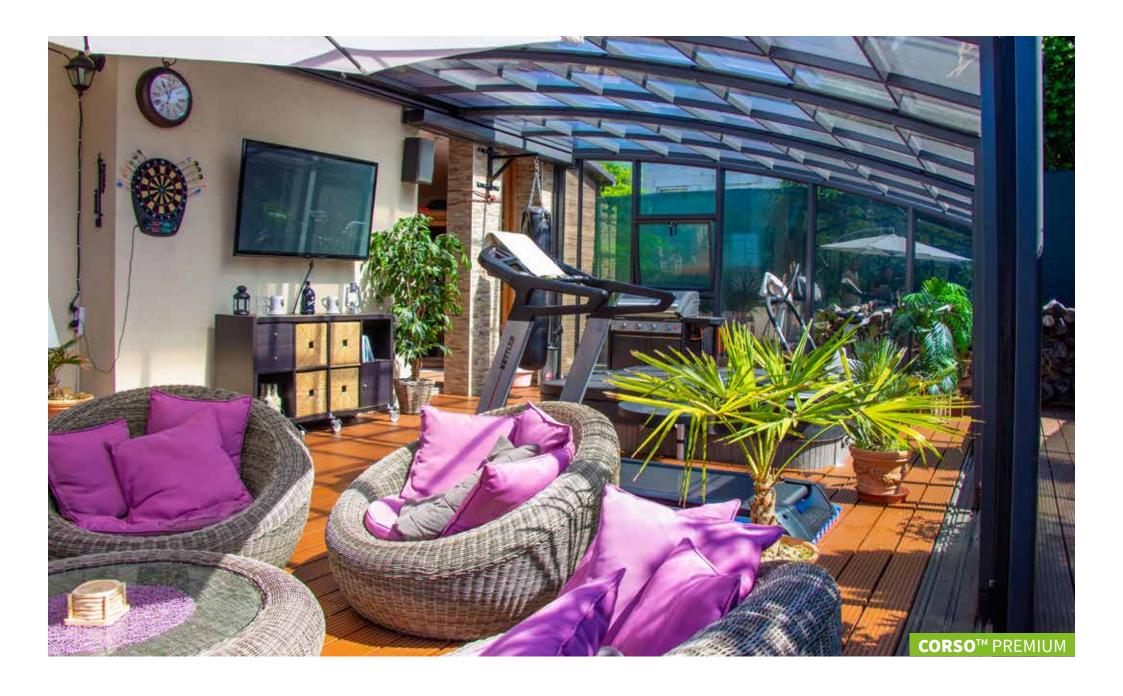

## PATIO ENCLOSURE CORSO™ PREMIUM

### **WIDTH**

0,50 - 6,50 m \* Consult with a sales person

## **LENGTH AND HEIGHT**

Are optional.

### **FEATURES**

Our unique EASY UP locking system is built into the aluminium profile, securely locking the top and bottom of the segment.

### GLAZING

Safety glass CONNEX 33.1 in freestanding end panel and side (large panorama windows). Roof section is filled with UV stable and hail stone resistant polycarbonate.