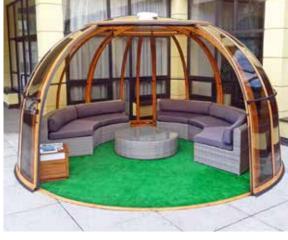

## PATIO ENCLOSURE **CORSO™ SOLID**

## **ENCLOSURE HEATING**

We also supply heating units which will warm the enclosure even when the outside temperature is low.

## **WIDTH**

0,50 - 6,50 m \* Consult with a sales person

## **LENGTH AND HEIGHT**

Are optional.

## **FEATURES**

One free standing end panel, bottom locking of all segments, 1x door with lock.

## **GLAZING**

Glass effect, UV stable polycarbonate in all walls and roof.

**CORSO™** - THE ORIGINAL PATIO ENCLOSURE

Page 21 www.alukov.cz

Page 23 www.alukov.cz