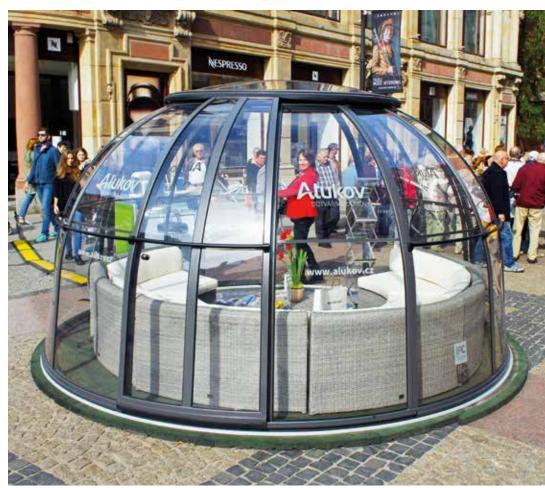

## PATIO ENCLOSURE CORSO™

The sliding Corso enclosure is the ideal solution for expanding the covered area of your terrace or enclosing a pool near a building. You can use your terrace fully even in poor weather and all year round. Elegant and bespoke construction, long lasting materials, reliable rails and great service all prove that an enclosure from Alukov is the best choice. Thanks to enclosure's greenhouse effect the entire house benefits from a reduction in loss of heat.

## WHY TO CHOOSE THE CORSO™ SLIDING ENCLOSURE

- **CORSO**<sup>™</sup> adds a new dimension and space to your home, comfortable and safe whatever the weather.
- **CORSO**<sup>™</sup> can be adapted to your unique terrace size, colour and shape.
- **CORSO**<sup>™</sup> is made of high quality materials that will last you more than 20 years.
- **CORSO**<sup>™</sup> can be upgraded with many additional features shading, mosquito protection, special entrance for pets, ,air flow' windows etc.
- **CORSO**<sup>™</sup> has passed stringent testing against extreme windy conditions and holds several international safety certificates.
- **CORSO**<sup>™</sup> will protect your terrace and house wall surface from the effects of wind and also save money on the household heating bills.
- In the winter months you can use **CORSO**<sup>TM</sup> for storage of your seasonal garden furniture
- **CORSO**<sup>™</sup> is a champion and has won numerous awards at international exhibitions.
- Every **CORSO**<sup>™</sup> enclosure includes a free consultation with professional measuring.