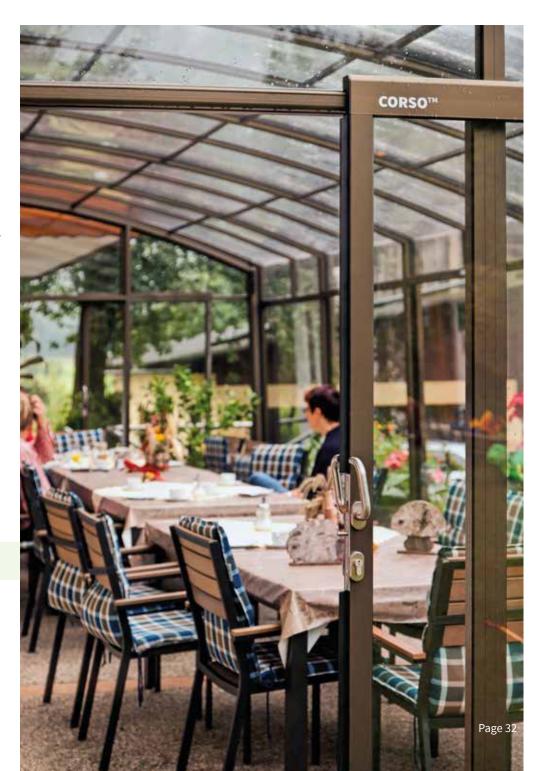

## PATIO ENCLOSURE CORSO™ HORECA

SOLUTION FOR BUSINESSES

### **MAXIMIZE YOUR REVENUE**

Do you have a pub, restaurant or coffee shop with an outdoor area that only gets used by customers during the summer or never gets used at all? Would you like to make use of that outdoor area with happy paying customers for up to 9 months of the year? Well you can with a **CORSO**<sup>TM</sup>.

**CORSO**<sup>™</sup> enclosures will attract new customers as well as old into your establishment. **CORSO**<sup>™</sup> enclosures take customers outside, secure and protected from the elements by their transparent structure. **CORSO**<sup>™</sup> enclosures are easy to maintain. **CORSO**<sup>™</sup> comes with a choice of 6 different colour profiles. **CORSO**<sup>™</sup> enclosures offer a wonderful ROI.

Your customers will love the  $\mathbf{CORSO}^\mathsf{TM}$  especially during warm days, as they will literally be able to take the roof off.

### **BENEFITS**

- Extended use of outdoor space (up to 9 months of the year)
- Protects your customers from adverse weather conditions
- Fully lockable, safe and secure
- Attractive environment for clients
- Eliminates noise and dust pollution
- Easy slide and glide system
- Fast return on investment