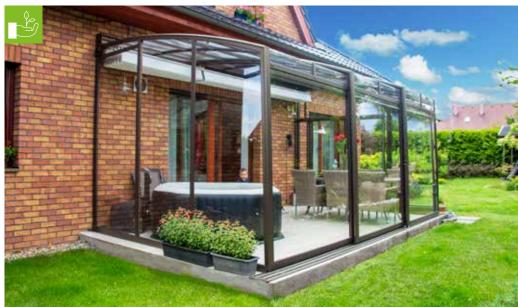

## PATIO ENCLOSURE CORSOTM GLASS

## **WIDTH**

1,00 - 4,20 m \* Consult with a sales person

## **LENGTH AND HEIGHT**

Are optional.

## **GLAZING**

Safety glass CONNEX 33.1 in both free standing end pannels. Safety glass CONNEX 44.1 in the roof.

Page 7 www.alukov.cz