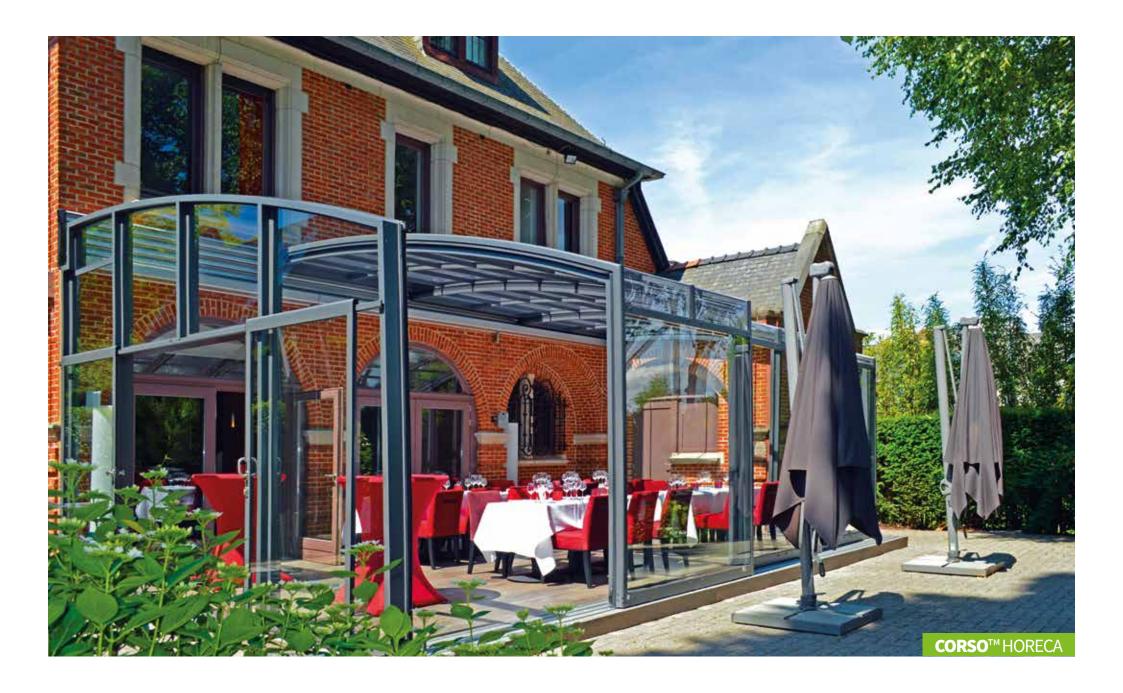

## PATIO ENCLOSURE CORSO™ HORECA

SOLUTION FOR BUSINESSES

### **MAXIMIZE YOUR REVENUE**

Do you have a pub, restaurant or coffee shop with an outdoor area that only gets used by customers during the summer or never gets used at all? Would you like to make use of that outdoor area with happy paying customers for up to 9 months of the year? Well you can with a **CORSO**<sup>TM</sup>.

**CORSO**<sup>™</sup> enclosures will attract new customers as well as old into your establishment. **CORSO**<sup>™</sup> enclosures take customers outside, secure and protected from the elements by their transparent structure. **CORSO**<sup>™</sup> enclosures are easy to maintain. **CORSO**<sup>™</sup> comes with a choice of 6 different colour profiles. **CORSO**<sup>™</sup> enclosures offer a wonderful ROI.

Your customers will love the  $\mathbf{CORSO}^\mathsf{TM}$  especially during warm days, as they will literally be able to take the roof off.

### **BENEFITS**

- Extended use of outdoor space (up to 9 months of the year)
- Protects your customers from adverse weather conditions
- Fully lockable, safe and secure
- Attractive environment for clients
- Eliminates noise and dust pollution
- Easy slide and glide system
- Fast return on investment