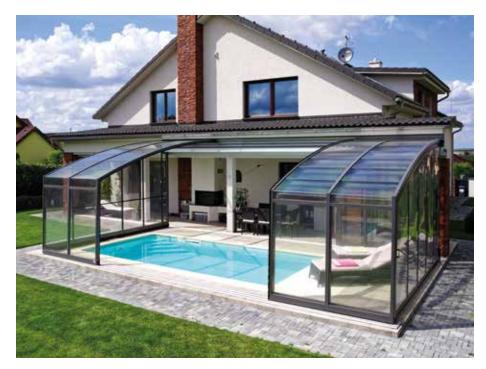

## PATIO ENCLOSURE CORSO™

The sliding Corso enclosure is the ideal solution for expanding the covered area of your terrace or enclosing a pool near a building. You can use your terrace fully even in poor weather and all year round. Elegant and bespoke construction, long lasting materials, reliable rails and great service all prove that an enclosure from Alukov is the best choice. Thanks to enclosure's greenhouse effect the entire house benefits from a reduction in loss of heat.

## WHY TO CHOOSE THE CORSO™ SLIDING ENCLOSURE

- **CORSO**<sup>™</sup> adds a new dimension and space to your home, comfortable and safe whatever the weather.
- **CORSO**<sup>™</sup> can be adapted to your unique terrace size, colour and shape.
- **CORSO**<sup>™</sup> is made of high quality materials that will last you more than 20 years.
- **CORSO**<sup>™</sup> can be upgraded with many additional features shading, mosquito protection, special entrance for pets, ,air flow' windows etc.
- **CORSO**<sup>™</sup> has passed stringent testing against extreme windy conditions and holds several international safety certificates.
- **CORSO**<sup>™</sup> will protect your terrace and house wall surface from the effects of wind and also save money on the household heating bills.
- In the winter months you can use **CORSO**<sup>TM</sup> for storage of your seasonal garden furniture
- **CORSO**<sup>™</sup> is a champion and has won numerous awards at international exhibitions.
- Every **CORSO**<sup>™</sup> enclosure includes a free consultation with professional measuring.