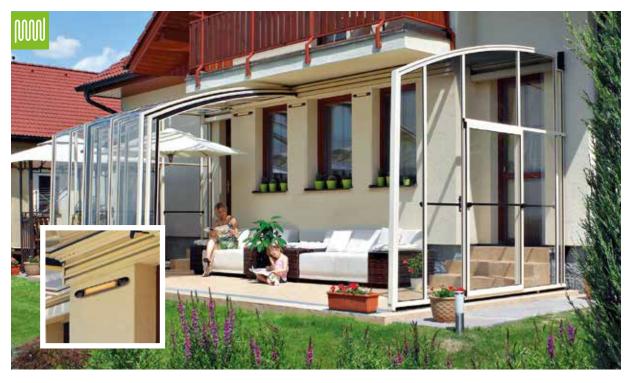

## PATIO ENCLOSURE CORSO™

The sliding Corso enclosure is the ideal solution for expanding the covered area of your terrace or enclosing a pool near a building. You can use your terrace fully even in poor weather and all year round. Elegant and bespoke construction, long lasting materials, reliable rails and great service all prove that an enclosure from Alukov is the best choice. Thanks to enclosure's greenhouse effect the entire house benefits from a reduction in loss of heat.

## WHY TO CHOOSE THE CORSO™ SLIDING ENCLOSURE

- **CORSO**<sup>™</sup> adds a new dimension and space to your home, comfortable and safe whatever the weather.
- **CORSO**<sup>™</sup> can be adapted to your unique terrace size, colour and shape.
- **CORSO**<sup>™</sup> is made of high quality materials that will last you more than 20 years.
- **CORSO**<sup>™</sup> can be upgraded with many additional features shading, mosquito protection, special entrance for pets, ,air flow' windows etc.
- **CORSO**<sup>™</sup> has passed stringent testing against extreme windy conditions and holds several international safety certificates.
- **CORSO**<sup>™</sup> will protect your terrace and house wall surface from the effects of wind and also save money on the household heating bills.
- In the winter months you can use **CORSO**<sup>TM</sup> for storage of your seasonal garden furniture
- **CORSO**<sup>™</sup> is a champion and has won numerous awards at international exhibitions.
- Every **CORSO**<sup>™</sup> enclosure includes a free consultation with professional measuring.